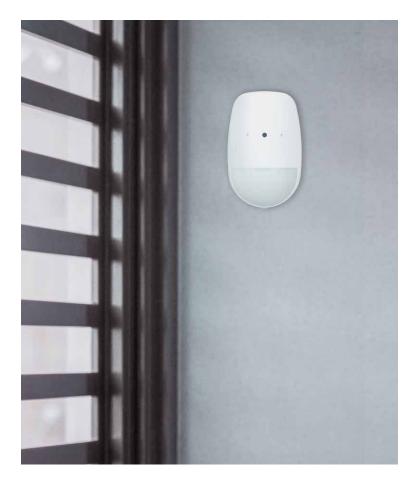

## Motion Detector

Keeping on detecting. Fully programmable via app and featuring IFT and digital temperature compensation technology, the wireless motion detector really does have it all under control.