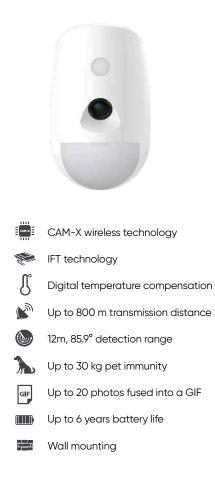

### **PIRCAM** Detector

Powered by battery and featuring a 12 m range, the wireless PIRCAM detector maintains a secure property.

Motion Detected

Alarm Triggered

Motion Captured

#### you can view snapshots of activations to verify alarms

Alerting you even before the intruders realize that they're exposed. When the alarm is triggered, up to 20 photos will be sent to your Hik-Connect app and to the ARC.