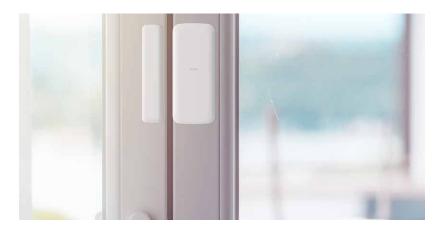

## Magnetic Detector

Utilizing the latest Tri-X wireless technology, the magnetic contact is versatile and easily configurable to suit a variety of needs and detect status of windows, doors etc.

#### Wireless Slim Magnetic Detector

Tri-X wireless technology

Up to 1,000 m transmission distance

#### Wireless Magnetic Detector

- Tri-X wireless technology
- Up to 1,200 m transmission distance
- 2-ch external zones for wired sensors
- Surface mounting