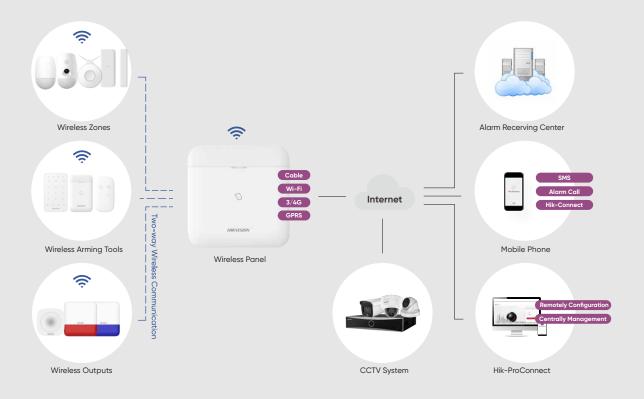

## System Topology

Except locally control the system by using keyfob, keypad, tag reader etc, users can also manage and configure the alarm system remotely via mobile app or software platform.

## **AX PRO**

AX PRO equips with Wi-Fi, LAN, and GPRS/3G/4G communication methods to make the system more stable and secure. It also supports ISUP and DC-09 protocols to connect with 3rd party platform. These includes applications from residential and office, to commercial, factory, etc.