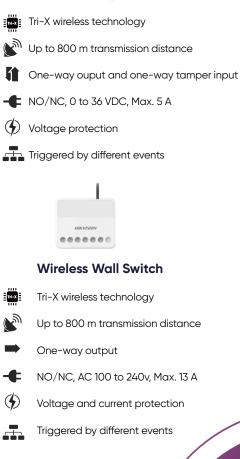

### Wireless Indoor Sounder



Up to 900 m transmission distance

(D) Up to 110 dB sounder output

### Repeater

The wireless repeater, supports both Tri-X and CAM-X wireless protocol, multiple enrollment methods, two-way wireless communication, and auto-pairing, is used for extending RF distance in alarm systems.





## **Automation** Peripheral

Hikvision smart plugs and relays allow you to control and automate electric locks, doors, sounders and other appliances using the Hik-Connect apps. Users can also set up automation by schedule or different triggered events.





### Wireless Smart Plug

Tri-X wireless technology
 Up to 800 m transmission distance
 100 VAC to 240 VAC, 50/60 HZ , Max. 10A
 Voltage and current protection
 Consumed energy display





#### Wireless Relay Module





### **Other Peripherals**



Wireless Single Input Transmitter

- · Tri-X wireless technology
- $\cdot$  Up to 1,300 m transmission distance
- $\cdot$  3.3 V voltage output for wired detector
- $\cdot\,\text{1-ch}$  wired detector input



#### Multiple I/O Transmitter

- · Tri-X wireless technology
- $\cdot$  Up to 800 m transmission distance
- · 16 inputs and 2 outputs
- $\cdot$  2 onboard 12 V power supply for
- wired detector



- $\cdot$  Compatible with AX PRO
- $\cdot$  Up to 2 A input/output current
- $\cdot$  8-24 VDC wide range of power supply

#### AX PRO PSU Module



- · Fast deploy whole AX PRO system
- $\cdot \, \text{Convenient transportation}$
- · Meet showcase requirements

**AX PRO Series Demo Box**