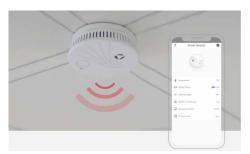

#### Detect risks before they break out

The AX PRO system also helps make homes safer for families. It provides fire and water leakage detection before disaster strikes for superior security at every corner.

### **Environment** Detector

Hikvision environment detectors, with built-in various sensors, make sure to protect your house 24/7 and send early warning of water leaks, smoke and sharp jumps in temperature to reduce potential damage.