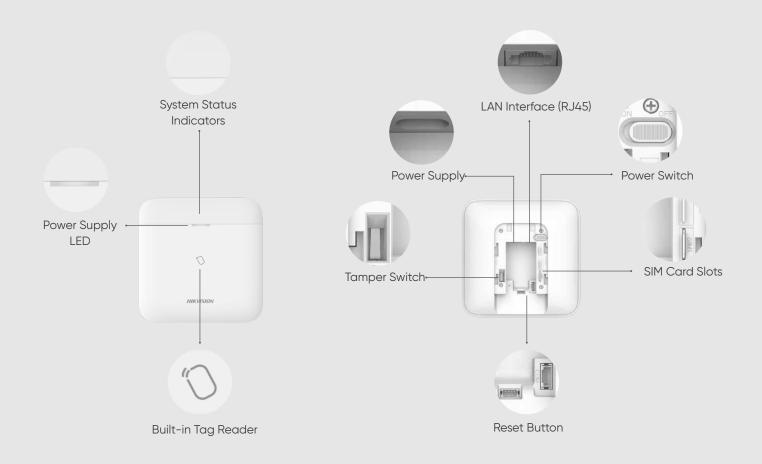

## **AX PRO**

AX PRO equips with Wi-Fi, LAN, and GPRS/3G/4G communication methods to make the system more stable and secure. It also supports ISUP and DC-09 protocols to connect with 3rd party platform. These includes applications from residential and office, to commercial, factory, etc.

Taking user habits into full consideration.

The small but compact AX PRO panel delivers a friendly experience for users.