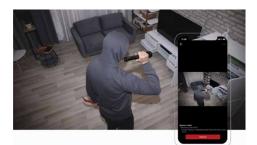

#### Stay informed with real-time video clips

Powered by Hikvision's IVaaS technology, home- or businessowners can verify alarms by watching video clips or GIF imaging when they are away from the property, staying confident and informed.

#### you can view snapshots of activations to verify alarms

Alerting you even before the intruders realize that they're exposed. When the alarm is triggered, up to 20 photos will be sent to your Hik-Connect app and to the ARC.