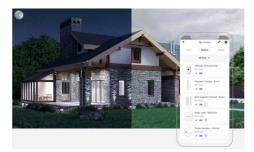

#### Stay informed with real-time video clips

Powered by Hikvision's IVaaS technology, home- or businessowners can verify alarms by watching video clips or GIF imaging when they are away from the property, staying confident and informed.

#### Intelligent control with a scalable system

Setup intelligent control in homes with a whole range of smart control devices, relays, outlets, and more. What's more, the AX PRO system is flexible and can be linked with other Hikvision devices, offering even more flexibility.