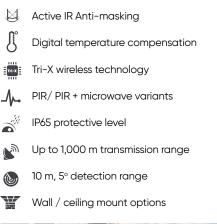

#### Wireless Dual-Tech Detector

The PIR and microwave modules built into the wireless dual-tech detector make the detection more accurate and stable in extreme conditions.

|                | IFT technology                                                                  |
|----------------|---------------------------------------------------------------------------------|
| ſ              | Digital temperature compensation                                                |
| Tri-X          | Tri-X wireless technology                                                       |
| <b>L</b>       | Up to 1,200 m transmission distance                                             |
|                | 12 m, 85.9° detection range                                                     |
|                | Up to 30 kg pet immunity                                                        |
| -∕∕⊷           | PIR + microwave technology                                                      |
|                |                                                                                 |
|                | Wall mounting                                                                   |
|                | Wall mounting                                                                   |
| III            | Wall mounting<br>IFT technology                                                 |
| الله<br>چ<br>ک |                                                                                 |
|                | IFT technology                                                                  |
|                | IFT technology<br>Digital temperature compensation                              |
|                | IFT technology<br>Digital temperature compensation<br>Tri-X wireless technology |