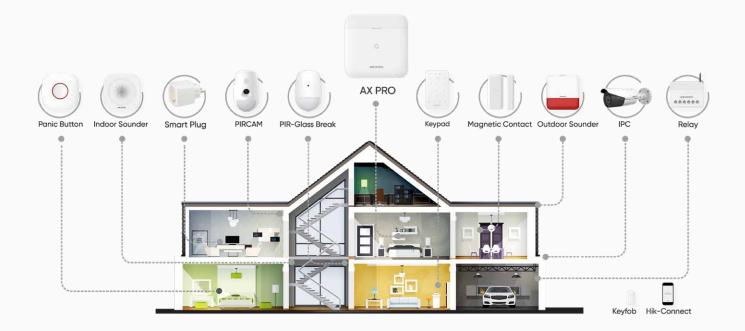

## Introducing the AX PRO System

The AX PRO system begins with a control panel that acts as a for the whole system. Next, a wide range of indoor and outdoor detectors, along with versatile peripherals including sounders, repeaters, relays, and more, are designed to meet the needs in a multitude of scenarios. Revolutionary in both technology and design, all the products in the range can be added as needed, and can be flexibly linked with other Hikvision devices. Each one is simple to install and promises outstanding performance.

## System Topology

Except locally control the system by using keyfob, keypad, tag reader etc, users can also manage and configure the alarm system remotely via mobile app or software platform.