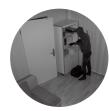

### **PIRCAM** Detector

Powered by battery and featuring a 12 m range, the wireless PIRCAM detector maintains a secure property.

Motion Detected

Alarm Triggered

Motion Captured

#### you can view snapshots of activations to verify alarms

Alerting you even before the intruders realize that they're exposed. When the alarm is triggered, up to 20 photos will be sent to your Hik-Connect app and to the ARC.