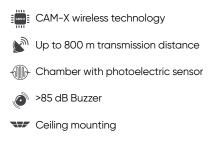

### Wireless Smoke Detector

- Tri-X wireless technology
- Smoke sensor
- ₩ Up to 1,000 m transmission distance

V Ceiling mounting

#### Wireless CO Detector

| Tri-X    | Tri-X wireless technology           |
|----------|-------------------------------------|
| CO       | Carbon monoxide sensor              |
| <b>R</b> | Up to 1,000 m transmission distance |
| ٢        | >85 dB buzzer                       |
|          | Ceiling mounting                    |