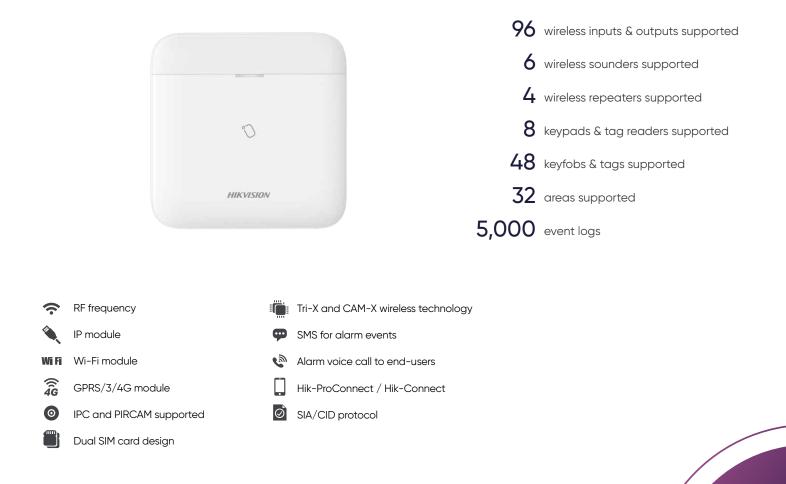

#### AX PRO M2

- 96 wireless inputs & outputs supported
- **6** wireless sounders supported
- 4 wireless repeaters supported
- 8 keypads & tag readers supported
- 36 h long battery life
- 32 areas supported
- 5,000 event logs

#### AX PRO M2H

96 wireless inputs & outputs supported
6 wireless sounders supported
4 wireless repeaters supported
8 keypads & tag readers supported
36 h long battery life
32 areas supported
16 onboard inputs & 2 relay outputs
2 onboard 12 V power supply for wired detector
5,000 event logs