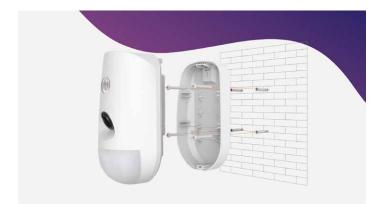

## **External** Detector

The external detector that combines 2 PIR and 1 microwave technologies in one enclosure can effectively filter false alarms. It is also equipped with anti-masking detection so that sabotage behaviors will not be missed. Also you can choose to add the camera module to realize the video verification function.