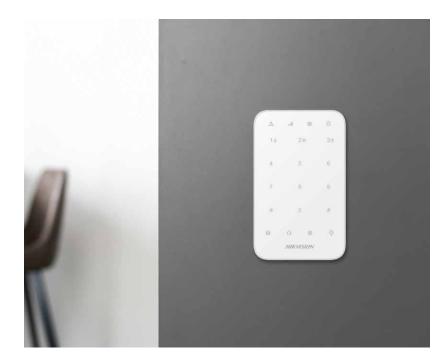

### Keypad

Stable, secure and straightforward arming. Fully customizable and robust, the keypad and keyfob are the perfect arming/disarming partner.

| Δ. |     |       |   |
|----|-----|-------|---|
|    |     | 29    |   |
|    |     |       |   |
|    |     |       |   |
| *  |     |       |   |
| 0  |     |       | 0 |
|    | 100 | WSRIW |   |

### Wireless LED Keypad

Up to 900 m transmission distance

One-touch call for help