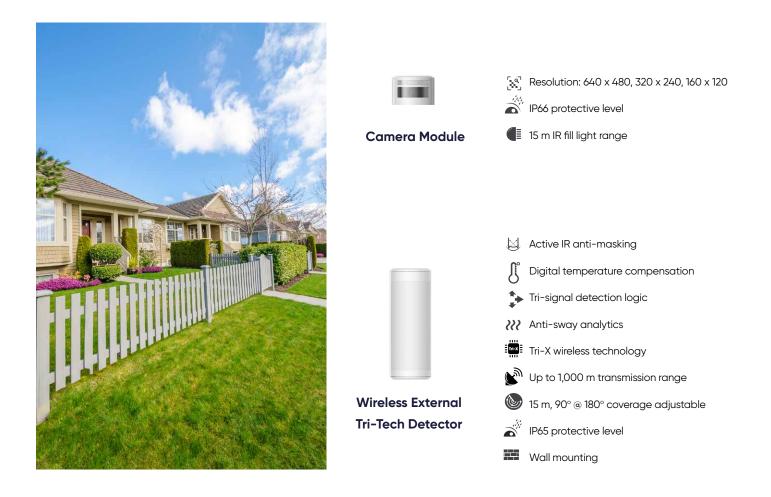

## **External** Detector

The external detector that combines 2 PIR and 1 microwave technologies in one enclosure can effectively filter false alarms. It is also equipped with anti-masking detection so that sabotage behaviors will not be missed. Also you can choose to add the camera module to realize the video verification function.